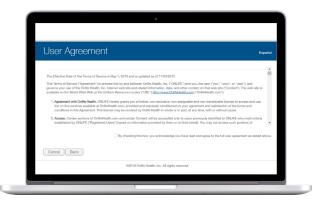

# Start Your Journey to Better Health!



# Take strides toward better health today.

Register now for Better You Strides, a personal wellness program that creates a custom-made plan to help you meet your health and wellness goals. Registering takes just a few steps.

## **Online**



## Step 1.

Log in to your member account at floridablue.com. Click Health & Wellness, then Better You Strides.



Step 3.

Choose your communications preferences.



# Step 2.

Read and Accept the Terms of Service.



## Step 4.

Complete your Personal Health Assessment.

# **QUESTIONS?**

Give us a call at **800-352-2583**.

# From the AlwaysOn mobile app

# Step 1.

Download the AlwaysOn mobile app from the Apple App store or Google Play. Click "New User?". To view the AlwaysOn mobile app in Spanish, change the language setting on your smart phone to Spanish **before** downloading the app.



# Step 2.

Enter your name, date of birth and zip code. Click "Verify."



## Step 3.

Complete the authentication steps. You'll be asked to enter your Group number, which you'll find on your member ID. If you don't have your member ID card, just log into your Florida Blue account to download a copy of your card or access it from the Florida Blue app.



####