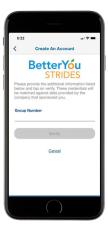

## Step 3.

Complete the authentication steps. You'll be asked to enter your Group number, which you'll find on your member ID. If you don't have your member ID card, just log into your Florida Blue account to download a copy of your card or access it from the Florida Blue app.