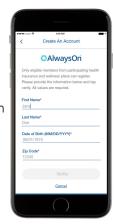

s a custom-made plan to help you meet your health and wellness goals. Registering takes just a few steps.

## **Online**



## Step 1.

Log in to your member account at floridablue.com. Click Health & Wellness, then Better You Strides.



Step 3.

Choose your communications preferences.



# Step 2.

Read and Accept the Terms of Service.



## Step 4.

Complete your Personal Health Assessment.

# **QUESTIONS?**

Give us a call at **800-352-2583**.

# From the AlwaysOn mobile app

# Step 1.

Download the AlwaysOn mobile app from the Apple App store or Google Play. Click "New User?". To view the AlwaysOn mobile app in Spanish, change the language setting on your smart phone to Spanish **before** downloading the app.



# Step 2.

Enter your name, date of birth and zip code. Click "Verify."



## Step 3.

Complete the authentication steps. You'll be asked to enter your Group number, which you'll find on your member ID. If you don't have your member ID card, just log into your Florida Blue account to download a copy of your card or access it from the Florida Blue app.



#### Step 4.

Enter a user name, password, mobile phone number and email address. Accept the terms of service, then create your PIN.



Now you've got everything you need to start taking strides toward better health!



## **QUESTIONS?**

If you have questions or need help registering for Better You Strides, call **800-352-2583.** 



#### floridablue.com

Florida Blue has entered into an arrangement with Onlife to provide members with care decision support services, information and other services. Please remem