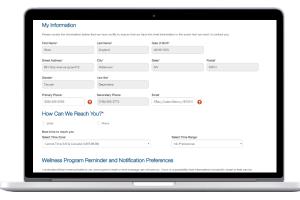

# Start Your Journey to Better Health!



# Take strides toward better health today.

Register now for Better You Strides, a personal wellness program that creates a custom-made plan to help you meet your health and wellness goals. Registering takes just a few steps.

## **Online**



## Step 1.

Log in to your member account at floridablue.com. Click Health & Wellness, then Better You Strides.



Step 3.

Choose your communications preferences.



# Step 2.

Read and Accept the Terms of Service.



## Step 4.

Complete your Personal Health Assessment.

# **QUESTIONS?**

Give us a call at **800-352-2583**.

# From the AlwaysOn mobile app

# Step 1.

Download the AlwaysOn mobile app from the Apple App store or Google Play. Click "New User?". To view the AlwaysOn mobile app in Spanish, change the language setting on your smart phone to Spanish **before** downloading the app.



# Step 2.

Enter your name, date of birth and zip code. Click "Verify."



## Step 3.

Complete the authentication steps. You'll be asked to enter your Group number, which you'll find on your member ID. If you don't have your member ID card, just log into your Florida Blue account to download a copy of your c