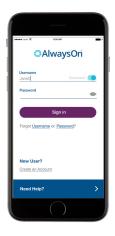

# From the AlwaysOn mobile app

# Step 1.

Download the AlwaysOn mobile app from the Apple App store or Google Play. Click "New User?". To view the AlwaysOn mobile app in Spanish, change the language setting on your smart phone to Spanish **before** downloading the app.