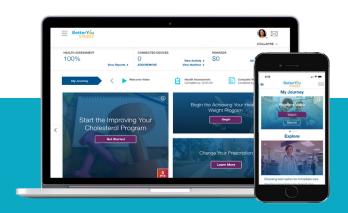

# Start Your Journey to Better Health!

# Take strides toward better health today.

Register now for Better You Strides, a personal wellness program that creates a custom-made plan to help you meet your health and wellness goals. Registering takes just a few steps.