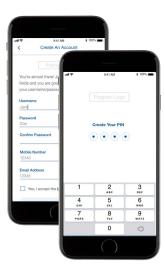

# From the AlwaysOn mobile app

# Step 1.

Download the AlwaysOn mobile app from the Apple App store or Google Play. Click "New User?". To view the AlwaysOn mobile app in Spanish, change the language setting on your smart phone to Spanish **before** downloading the app.

# Step 2.

Enter your name, date of birth and zip code. Click "Verify."

## Step 3.

Complete the authentication steps. You'll be asked to enter your Group number, which you'll find on your member ID. If you don't have your member ID card, just log into your Florida Blue account to download a copy of your card or access it from the Florida Blue app.

#### Step 4.

Enter a user name, password, mobile phone number and email address. Accept the terms of service, then create your PIN.

Now you've got everything you need to start taking strides toward better health!