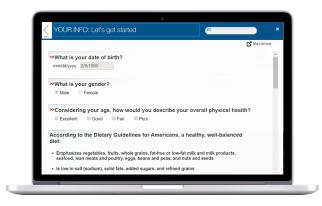

## **Online**

## Step 1.

Log in to your member account at floridablue.com. Click Health & Wellness, then Better You Strides.

Step 3.

Choose your communications preferences.

# Step 2.

Read and Accept the Terms of Service.

## Step 4.

Complete your Personal Health Assessment.