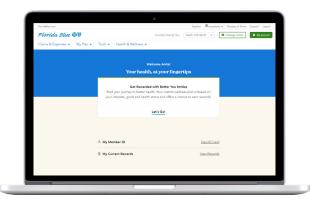

## Step 1.

Log in to your member account at floridablue.com. Click Health & Wellness, then Better You Strides.

Step 3.

Choose your communications preferences.